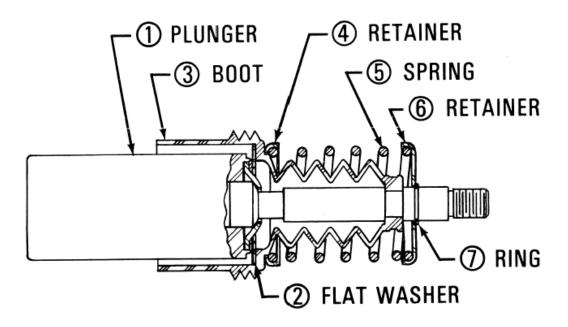

**NOTICE!** FOLLOW ENGINE AND/OR VEHICLE MANUFACTURER'S INSTRUCTIONS CAREFULLY WHEN REMOVING AND INSTALLING THE STARTERS.

Assemble parts to the plunger in the number sequence shown in the illustration.