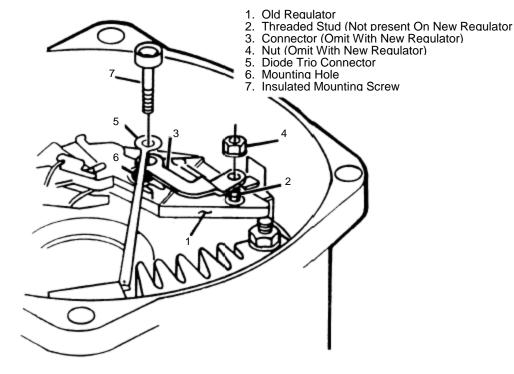

The voltage regulator in this package replaces some regulators that have a threaded terminal stud, along with an extra connector from this stud to the brush clip at the brush holder mounting hole. The new regulator has internal circuitry that eliminates the need for this extra connection.

Refer to illustration. If the old regulator (1) has a threaded stud (2) and connector (3) as shown, install new regulator without stud and omit the connector (3) and nut (4). Assemble the diode trio connector (5) back to the mounting hole (6) with the insulated screw (7).